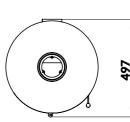

Size: 470 x 497 x 1001 mm Output: 5kW Efficiency: 78% Fuel: Wood Flue: 150mm Colour: Matt Black

17

Geneva 5kW Wood burning stove.

November

Geneva Technical drawing.

Geneva 5kW Wood burning stove.

Geneva 5kW with pedestal wood burning stove.

November

Geneva Technical drawing.

18