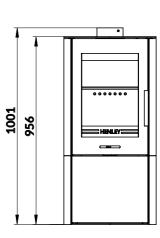

# **GENEVA**

eneva – A stylish and efficient heating solution. With its modern sleek design and large viewing glass, this stove effortlessly enhances your living space. The Geneva offers a 5kW output and boasts an impressive 78% efficiency, ensuring optimal heat production while minimizing energy consumption. It has an A energy class rating, signifying its high energy efficiency. The external air intake feature promotes cleaner burning.

Size: 470 x 497 x 1001 mm Output: 5kW Efficiency: 78% Fuel: Wood Flue: 150mm Colour: Matt Black

17

Geneva 5kW Wood burning stove.

November

Geneva Technical drawing.

Geneva 5kW Wood burning stove.