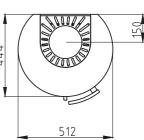

Size: 512 x 444 x 1040 mm

Output: 7.7kW

Efficiency: 77,9%

Fuel: Wood

Flue: 150mm

Colour: Matt Black

Elite G4 7.7kW Wood burning stove

Elite G4 Technical drawing.

Elite G4 Technical drawing.

Elite G7 7.7kW Wood burning stove.