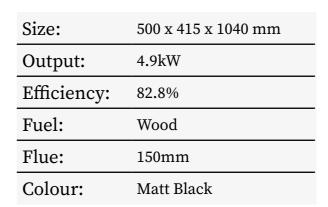

| Size:       | 500 x 415 x 1040 mm |
|-------------|---------------------|
| Output:     | 4.9kW               |
| Efficiency: | 82.8%               |
| Fuel:       | Wood                |
| Flue:       | 150mm               |
| Colour:     | Matt Black          |
|             |                     |