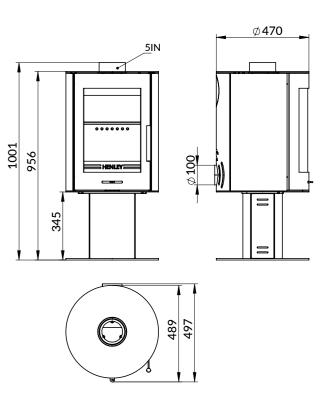

Size: 470 x 497 x 1001 mm Output: 5kW Efficiency: 78% Fuel: Wood Flue: 150mm Colour: Matt Black

17

Geneva 5kW Wood burning stove.

November

Geneva Technical drawing.

Geneva 5kW Wood burning stove.

Geneva 5kW with pedestal wood burning stove.

November

Geneva Technical drawing.

18