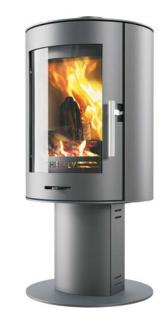

# **GENEVA** With Pedestal

eneva – A stylish and efficient heating solution. With its modern sleek design and large viewing glass, this stove effortlessly enhances your living space. The Geneva offers a 5kW output and boasts an impressive 78% efficiency, ensuring optimal heat production while minimizing energy consumption. It has an A energy class rating, signifying its high energy efficiency. The external air intake feature promotes cleaner burning.

Geneva 5kW Wood burning stove.

| Size:       | 470 x 497 x 1001 mm |
|-------------|---------------------|
| Output:     | 5kW                 |
| Efficiency: | 78%                 |
| Fuel:       | Wood                |
| Flue:       | 150mm               |
| Colour:     | Matt Black          |