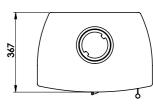

**SALZBURY** 

Size: 530 x 367 x 988 mm 6kW Output: Efficiency: 80% Fuel: Wood Flue: 150mm Colour: Matt Black

10

Salzbury 6kW Wood burning stove.

Salzbury Technical drawing.

**dooo**ooo