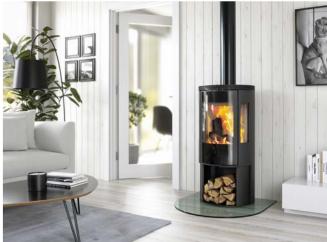

Elite G4 Technical drawing.

Elite G7 7.7kW Wood burning stove.

# **ELITE G7**

Wood Burning Stove – a sleek and efficient heating solution for your home. With its modern design, this stove seamlessly integrates into any decor, while providing captivating views of the flames. Experience the powerful 7.7kW output, 77.9% efficiency, and A energy rating, ensuring optimal heat production and minimal energy consumption. Its external air intake feature promotes cleaner burning.