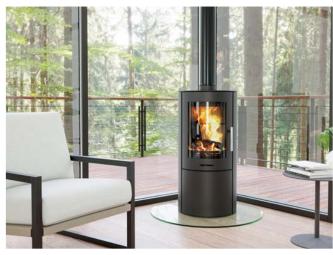

Elite G4 Technical drawing.

Elite G7 7.7kW Wood burning stove.

# **ELITE G7**

Wood Burning Stove – a sleek and efficient heating solution for your home. With its modern design, this stove seamlessly integrates into any decor, while providing captivating views of the flames. Experience the powerful 7.7kW output, 77.9% efficiency, and A energy rating, ensuring optimal heat production and minimal energy consumption. Its external air intake feature promotes cleaner burning.

Elite G7 Technical drawing.

8