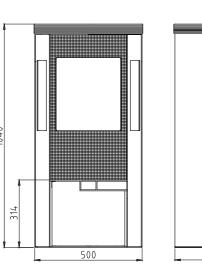

Size: 512 x 444 x 1040 mm

Output: 7.7kW

Efficiency: 77,9%

Fuel: Wood

Flue: 150mm

Colour: Matt Black

Elite G4 7.7kW Wood burning stove

Elite G4 Technical drawing.

Elite G4 Technical drawing.

Elite G7 7.7kW Wood burning stove.