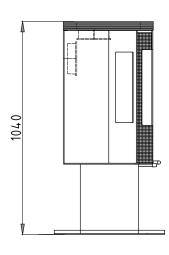

# **ELITE G4** With Pedestal

lite G4 – A truly stunning wood burning stove, with an modern design. This sleek stove features a triple glass viewing window, delivering captivating views of the flames while distributing heat throughout your space. With a powerful 7.7kW output and 77.9% efficiency, it keeps you warm while minimizing energy consumption. Enjoy cleaner burning and complete control with the external air intake, all wrapped in a sophisticated Matt black design.

Elite G4 7.7kW Wood burning stove.

| Size:       | 512 x 444 x 1040 mm |
|-------------|---------------------|
| Output:     | 7.7kW               |
| Efficiency: | 77,9%               |
| Fuel:       | Wood                |
| Flue:       | 150mm               |
| Colour:     | Matt Black          |

Elite G4 Technical drawing.

Elite G7 7.7kW Wood burning stove.