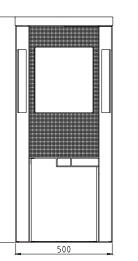

Size: 512 x 444 x 1040 mm

Output: 7.7kW

Efficiency: 77,9%

Fuel: Wood

Flue: 150mm

Colour: Matt Black

Elite G4 7.7kW Wood burning stove

Elite G4 Technical drawing.

Elite G4 Technical drawing.

Elite G7 7.7kW Wood burning stove.