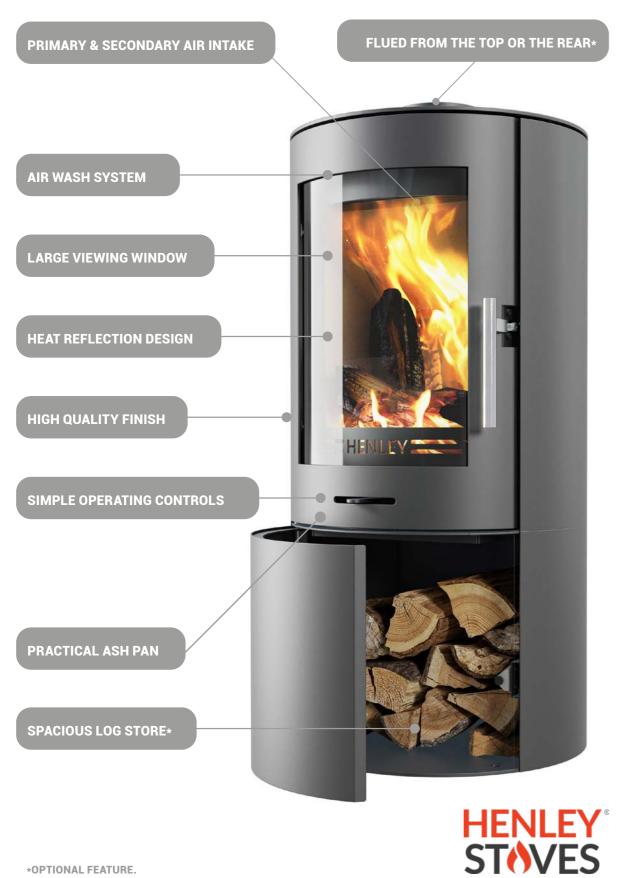

# **FEATURES**

### **ECO DESIGN READY 2022:**

All Henley Ecodesign stoves in this brochure are stamped with our Ecodesign

## **EUROPEAN STANDARD:**

A test for stoves fired by solid fuel, Incorporating corrigenda September 2003, June 2006 and August 2007.

### **CLEAN BURN:**

A Henley stove with this icon features a tertiary air system. This creates a cleanburn system where hot air is pushed into the firebox above the normal height of the fire.

This allows the excess gases to combust given a cleaner burn.

### **EXTERNAL AIR:**

A Henley stove with this icon has an external air facility allowing the air to come directly from outside your building rather than through a vent in the room. This is required for heat recovery systems in new build projects.

## AIR-WASH:

All Henley stoves come with an air wash system which helps to keep the glass

It uses a specially placed vent or vents to draw in air from the outside which will wash over the front of the glass.

## A RATING:

"A" is the second-highest energy efficiency rating for wood burning stoves. This means that the stove is very efficient at converting the fuel (wood) into heat. A rated stoves typically have an efficiency of 75% or higher. This means that for every 100 units of wood that you burn, 75 units of heat are produced.

# A+ RATING:

"A+" is the highest energy efficiency rating for wood burning stoves. This means that the stove is very efficient at converting the fuel (wood) into heat. A+ rated stoves typically have an efficiency of 80% or higher. This means that for every 100 units of wood that you burn, 80 units of heat are produced.

\*OPTIONAL FEATURE.

Address: Curraheen, Tralee, Co. Kerry, Ireland Henley Stoves UK: Master Logistics, Ely Rd, Stretham, Ely CB6 3JJ www.henleystoves.com, sales@henleystoves.com © 2023 Henley Stoves All Rights Reserved