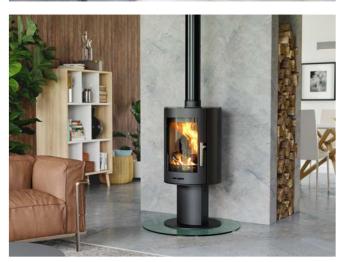

# **ELITE G4** With Pedestal

lite G4 – A truly stunning wood burning stove, with an modern design. This sleek stove features a triple glass viewing window, delivering captivating views of the flames while distributing heat throughout your space. With a powerful 7.7kW output and 77.9% efficiency, it keeps you warm while minimizing energy consumption. Enjoy cleaner burning and complete control with the external air intake, all wrapped in a sophisticated Matt black design.

Elite G4 7.7kW Wood burning stove.

| Size:       | 512 x 444 x 1040 mm |
|-------------|---------------------|
| Output:     | 7.7kW               |
| Efficiency: | 77,9%               |
| Fuel:       | Wood                |
| Flue:       | 150mm               |
| Colour:     | Matt Black          |