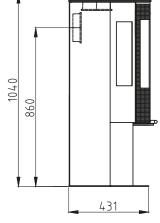

Size: 512 x 444 x 1040 mm

Output: 7.7kW

Efficiency: 77,9%

Fuel: Wood

Flue: 150mm

Colour: Matt Black

Elite G4 7.7kW Wood burning stove

Elite G4 Technical drawing.

Elite G4 Technical drawing.

Elite G7 7.7kW Wood burning stove.