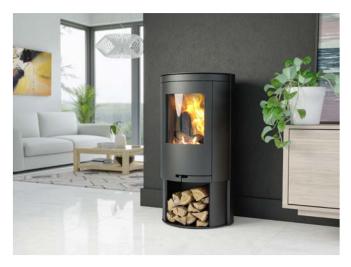

# European

COLLECTION

Elite G4 7.7kW Wood burning stove.

# **ELITE G4**

Itite G4 – A truly stunning wood burning stove, with an modern design. This sleek stove features a triple glass viewing window, delivering captivating views of the flames while distributing heat throughout your space. With a powerful 7.7kW output and 77.9% efficiency, it keeps you warm while minimizing energy consumption. Enjoy cleaner burning and complete control with the external air intake, all wrapped in a sophisticated Matt black design.