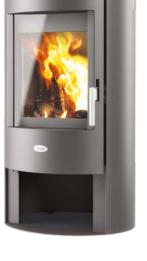

# European

COLLECTION

Elite G4 7.7kW Wood burning stove.

# **ELITE G4**

Itite G4 – A truly stunning wood burning stove, with an modern design. This sleek stove features a triple glass viewing window, delivering captivating views of the flames while distributing heat throughout your space. With a powerful 7.7kW output and 77.9% efficiency, it keeps you warm while minimizing energy consumption. Enjoy cleaner burning and complete control with the external air intake, all wrapped in a sophisticated Matt black design.

Size: 512 x 444 x 1040 mm

Output: 7.7kW

Efficiency: 77,9%

Fuel: Wood

Flue: 150mm

Colour: Matt Black

Elite G4 7.7kW Wood burning stove

Elite G4 Technical drawing.