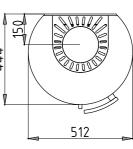

Size: 512 x 444 x 1040 mm

Output: 7.7kW

Efficiency: 77,9%

Fuel: Wood

Flue: 150mm

Colour: Matt Black

Elite G4 7.7kW Wood burning stove

Elite G4 Technical drawing.

Elite G4 Technical drawing.

Elite G7 7.7kW Wood burning stove.