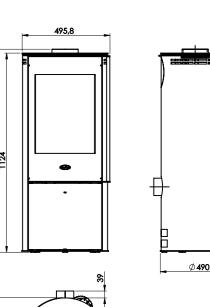

Geneva 5kW with pedestal wood burning stove.

November

Geneva Technical drawing.

18