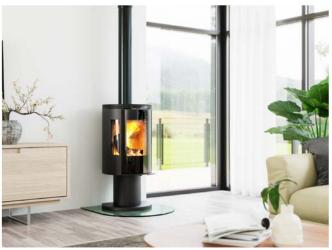

# European

COLLECTION

Elite G4 7.7kW Wood burning stove.

# **ELITE G4**

Itite G4 – A truly stunning wood burning stove, with an modern design. This sleek stove features a triple glass viewing window, delivering captivating views of the flames while distributing heat throughout your space. With a powerful 7.7kW output and 77.9% efficiency, it keeps you warm while minimizing energy consumption. Enjoy cleaner burning and complete control with the external air intake, all wrapped in a sophisticated Matt black design.

Size: 512 x 444 x 1040 mm

Output: 7.7kW

Efficiency: 77,9%

Fuel: Wood

Flue: 150mm

Colour: Matt Black

Elite G4 7.7kW Wood burning stove

Elite G4 Technical drawing.