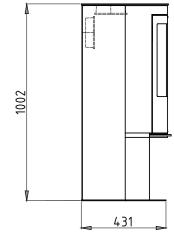

# **GENEVA**

eneva – A stylish and efficient heating solution. With its modern sleek design and large viewing glass, this stove effortlessly enhances your living space. The Geneva offers a 5kW output and boasts an impressive 78% efficiency, ensuring optimal heat production while minimizing energy consumption. It has an A energy class rating, signifying its high energy efficiency. The external air intake feature promotes cleaner burning.

Size: 470 x 497 x 1001 mm Output: 5kW Efficiency: 78% Fuel: Wood Flue: 150mm Colour: Matt Black

17

Geneva 5kW Wood burning stove.

November

Geneva Technical drawing.

Geneva 5kW Wood burning stove.