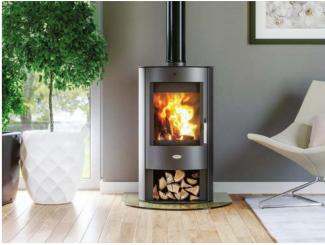

# **ELITE G4** With Pedestal

lite G4 – A truly stunning wood burning stove, with an modern design. This sleek stove features a triple glass viewing window, delivering captivating views of the flames while distributing heat throughout your space. With a powerful 7.7kW output and 77.9% efficiency, it keeps you warm while minimizing energy consumption. Enjoy cleaner burning and complete control with the external air intake, all wrapped in a sophisticated Matt black design.