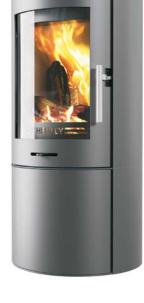

# European

COLLECTION

Elite G4 7.7kW Wood burning stove.

# **ELITE G4**

Itite G4 – A truly stunning wood burning stove, with an modern design. This sleek stove features a triple glass viewing window, delivering captivating views of the flames while distributing heat throughout your space. With a powerful 7.7kW output and 77.9% efficiency, it keeps you warm while minimizing energy consumption. Enjoy cleaner burning and complete control with the external air intake, all wrapped in a sophisticated Matt black design.

Size: 512 x 444 x 1040 mm

Output: 7.7kW

Efficiency: 77,9%

Fuel: Wood

Flue: 150mm

Colour: Matt Black

Elite G4 7.7kW Wood burning stove

Elite G4 Technical drawing.