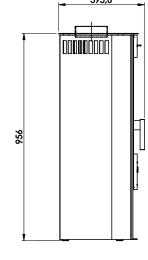

Size: 512 x 444 x 1040 mm

Output: 7.7kW

Efficiency: 77,9%

Fuel: Wood

Flue: 150mm

Colour: Matt Black

Elite G4 7.7kW Wood burning stove

Elite G4 Technical drawing.

Elite G4 Technical drawing.

Elite G7 7.7kW Wood burning stove.