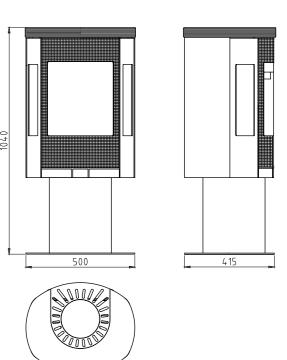

Geneva 5kW with pedestal wood burning stove.

November

Geneva Technical drawing.

18

# ELIPSE G5

lipse G5 - Wood Burning Stove: Modern, efficient, and stylish. With triple viewing windows, 4.9kW power, and 82.8% efficiency, it keeps your home warm with minimal energy use. Cleaner burning with external air intake and a sleek Matt black design. Complete with a convenient log store – the perfect addition to your home.



| Size:       | 500 x 415 x 1040 mm |
|-------------|---------------------|
| Output:     | 4.9kW               |
| Efficiency: | 82.8%               |
| Fuel:       | Wood                |
| Flue:       | 150mm               |
| Colour:     | Matt Black          |
|             |                     |



















Elipse G5 Technical drawing.



























Elipse G5 Technical drawing.

# **ELIPSE G6**

White

lipse G6 - Wood Burning Stove:
Modern, efficient, and stylish. Triple
viewing windows, 4.9kW power, and
82.8% efficiency keep your home warm with minimal energy use. Cleaner burning with external air intake and a sleek White design. The perfect addition to your home, enhancing both comfort and aesthetics.



Elipse G6 4.9kW Wood burning stove.

| Size:       | 500 x 415 x 1160 mm |
|-------------|---------------------|
| Output:     | 4.9kW               |
| Efficiency: | 82.8%               |
| Fuel:       | Wood                |
| Flue:       | 150mm               |
| Colour:     | White               |
|             |                     |



















Elipse G6 Technical drawing.

24

# **FEATURES**



# **ICON KEYST