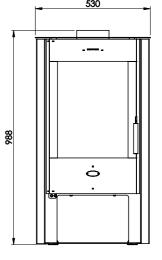

# Salzbury – A modern and efficient heating solution. With its viewing window, powerful 6kW output, and 80% efficiency, it keeps your home warm while minimizing energy consumption. The Matt black colour adds sophistication. Complete with a convenient log store, the Salzbury Wood Burning Stove is the perfect addition to your home.

**SALZBURY** 

Size: 530 x 367 x 988 mm 6kW Output: Efficiency: 80% Fuel: Wood Flue: 150mm Colour: Matt Black

10

Salzbury 6kW Wood burning stove.

Salzbury Technical drawing.

**dooo**ooo