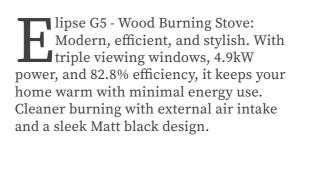

# ELIPSE G5

lipse G5 - Wood Burning Stove: Modern, efficient, and stylish. With triple viewing windows, 4.9kW power, and 82.8% efficiency, it keeps your home warm with minimal energy use. Cleaner burning with external air intake and a sleek Matt black design. Complete with a convenient log store – the perfect addition to your home.