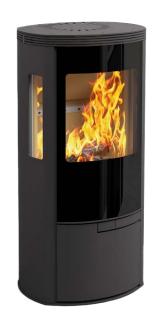

# European

COLLECTION

Elite G4 7.7kW Wood burning stove.

# **ELITE G4**

Itite G4 – A truly stunning wood burning stove, with an modern design. This sleek stove features a triple glass viewing window, delivering captivating views of the flames while distributing heat throughout your space. With a powerful 7.7kW output and 77.9% efficiency, it keeps you warm while minimizing energy consumption. Enjoy cleaner burning and complete control with the external air intake, all wrapped in a sophisticated Matt black design.

Size: 512 x 444 x 1040 mm

Output: 7.7kW

Efficiency: 77,9%

Fuel: Wood

Flue: 150mm

Colour: Matt Black

Elite G4 7.7kW Wood burning stove

Elite G4 Technical drawing.