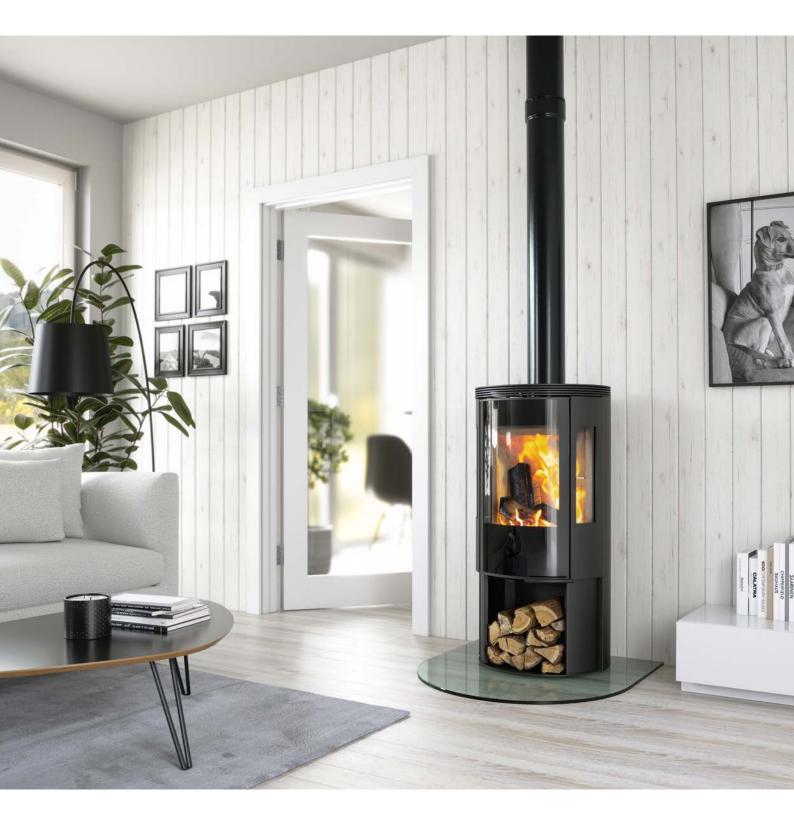

# **ELITE G4**

Itite G4 – A truly stunning wood burning stove, with an modern design. This sleek stove features a triple glass viewing window, delivering captivating views of the flames while distributing heat throughout your space. With a powerful 7.7kW output and 77.9% efficiency, it keeps you warm while minimizing energy consumption. Enjoy cleaner burning and complete control with the external air intake, all wrapped in a sophisticated Matt black design.

Size: 512 x 444 x 1040 mm

Output: 7.7kW

Efficiency: 77,9%

Fuel: Wood

Flue: 150mm

Colour: Matt Black

Elite G4 7.7kW Wood burning stove

Elite G4 Technical drawing.

Elite G4 7.7kW Wood burning stove.

| Size:       | 512 x 444 x 1040 mm |
|-------------|---------------------|
| Output:     | 7.7kW               |
| Efficiency: | 77,9%               |
| Fuel:       | Wood                |
| Flue:       | 150mm               |
| Colour:     | Matt Black          |