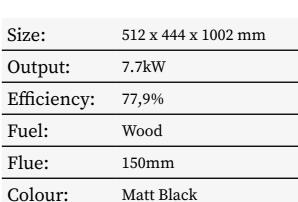

Size: 512 x 444 x 1040 mm

Output: 7.7kW

Efficiency: 77,9%

Fuel: Wood

Flue: 150mm

Colour: Matt Black

Elite G4 7.7kW Wood burning stove

Elite G4 Technical drawing.

Elite G4 7.7kW Wood burning stove.

| Size:       | 512 x 444 x 1040 mm |
|-------------|---------------------|
| Output:     | 7.7kW               |
| Efficiency: | 77,9%               |
| Fuel:       | Wood                |
| Flue:       | 150mm               |
| Colour:     | Matt Black          |