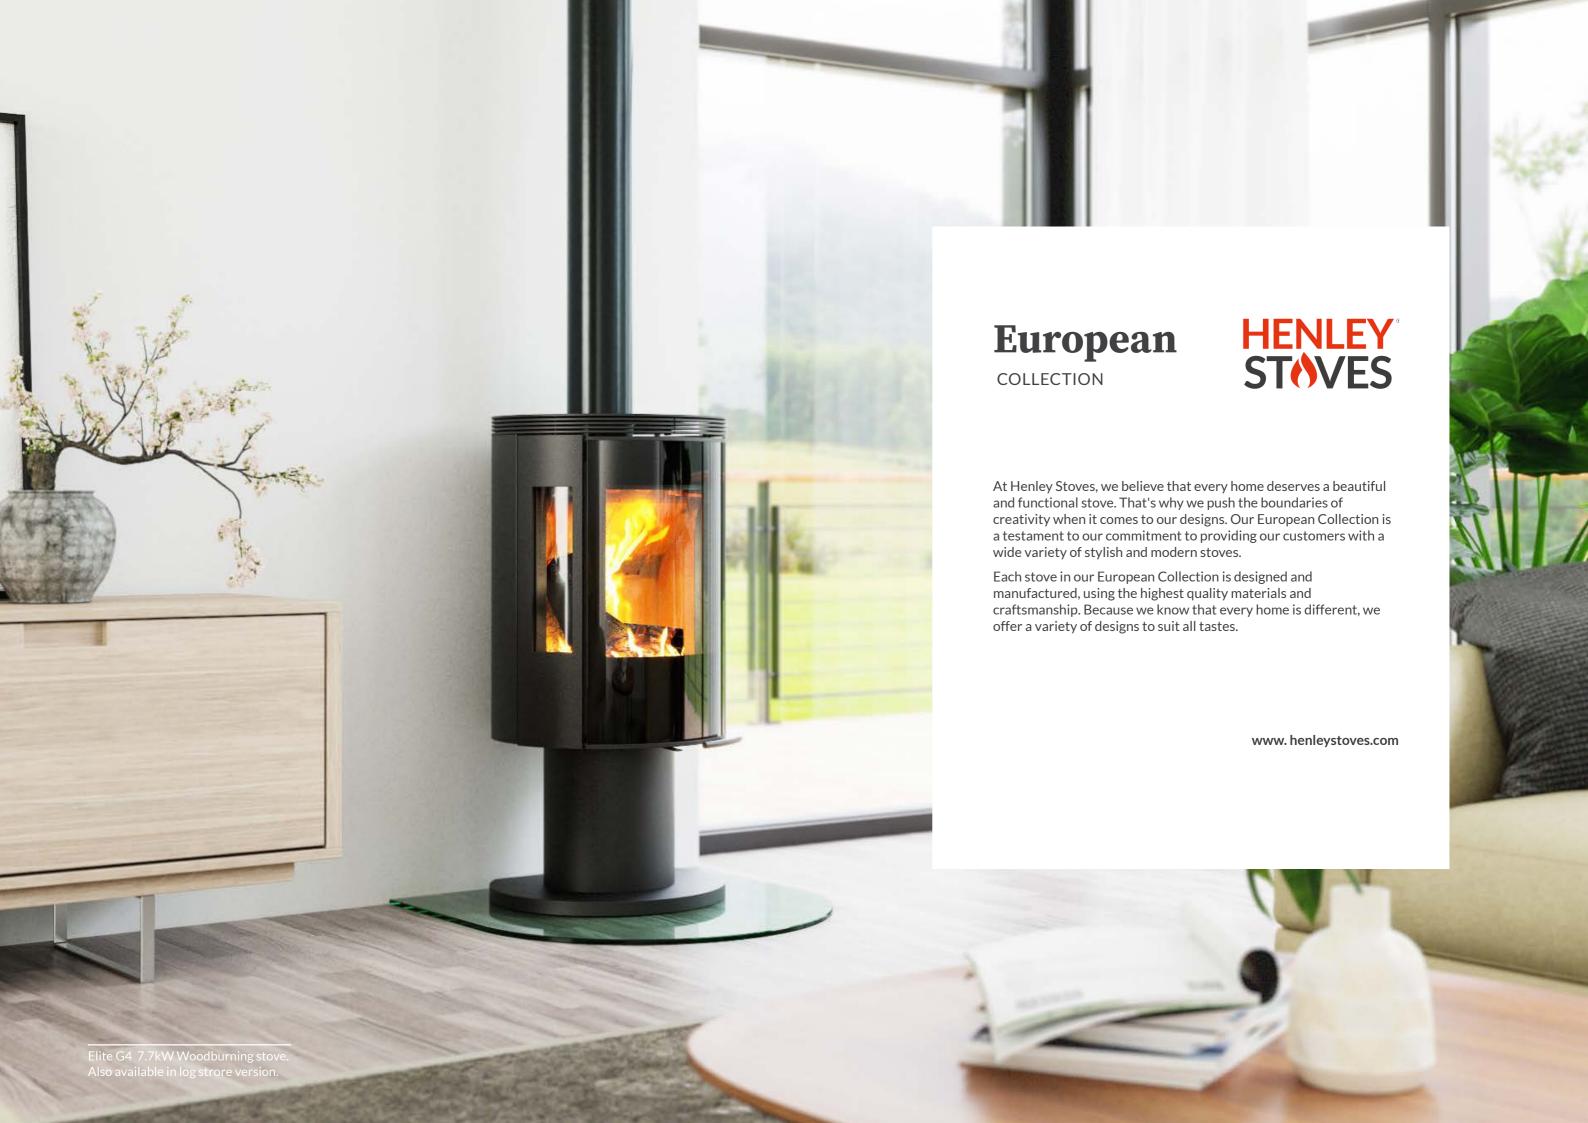

# European

COLLECTION

Elite G4 7.7kW Wood burning stove.

# **ELITE G4**

Itite G4 – A truly stunning wood burning stove, with an modern design. This sleek stove features a triple glass viewing window, delivering captivating views of the flames while distributing heat throughout your space. With a powerful 7.7kW output and 77.9% efficiency, it keeps you warm while minimizing energy consumption. Enjoy cleaner burning and complete control with the external air intake, all wrapped in a sophisticated Matt black design.

# **ELITE G4** With Pedestal

lite G4 – A truly stunning wood burning stove, with an modern design. This sleek stove features a triple glass viewing window, delivering captivating views of the flames while distributing heat throughout your space. With a powerful 7.7kW output and 77.9% efficiency, it keeps you warm while minimizing energy consumption. Enjoy cleaner burning and complete control with the external air intake, all wrapped in a sophisticated Matt black design.