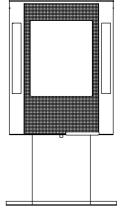

# European

COLLECTION

Elite G4 7.7kW Wood burning stove.

# **ELITE G4**

Itite G4 – A truly stunning wood burning stove, with an modern design. This sleek stove features a triple glass viewing window, delivering captivating views of the flames while distributing heat throughout your space. With a powerful 7.7kW output and 77.9% efficiency, it keeps you warm while minimizing energy consumption. Enjoy cleaner burning and complete control with the external air intake, all wrapped in a sophisticated Matt black design.

Size: 512 x 444 x 1040 mm

Output: 7.7kW

Efficiency: 77,9%

Fuel: Wood

Flue: 150mm

Colour: Matt Black

Elite G4 7.7kW Wood burning stove

Elite G4 Technical drawing.