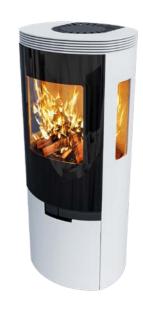

# European

COLLECTION

Elite G4 7.7kW Wood burning stove.

# **ELITE G4**

Itite G4 – A truly stunning wood burning stove, with an modern design. This sleek stove features a triple glass viewing window, delivering captivating views of the flames while distributing heat throughout your space. With a powerful 7.7kW output and 77.9% efficiency, it keeps you warm while minimizing energy consumption. Enjoy cleaner burning and complete control with the external air intake, all wrapped in a sophisticated Matt black design.

Size: 512 x 444 x 1040 mm

Output: 7.7kW

Efficiency: 77,9%

Fuel: Wood

Flue: 150mm

Colour: Matt Black

Elite G4 7.7kW Wood burning stove

Elite G4 Technical drawing.