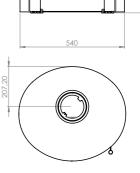

0% Fuel: Wood Flue: 150mm Colour: Matt Black















10

Salzbury 6kW Wood burning stove.

Salzbury Technical drawing.







**dooo**ooo

# **ZARIA**

aria – A modern and efficient heating solution. With its viewing window, powerful 6kW output, and 80% efficiency, it keeps your home warm while minimizing energy consumption. The Matt black colour adds sophistication. Complete with a convenient log store, the Salzbury Wood Burning Stove is the perfect addition to your home. your home.



Zaria 6kW Wood burning stove.

| Size:       | 552 x 487 x 988 mm |
|-------------|--------------------|
| Output:     | 6kW                |
| Efficiency: | 80%                |
| Fuel:       | Wood               |
| Flue:       | 150mm              |
| Colour:     | Matt Black         |















Zaria 6kW Wood burning stove.

Zaria Technical drawing.

12

# **BARCELONA**

B arcelona – A truly stunning wood burning stove, with its sleek design and hydraulic door closing mechanism, this stove combines style and convenience. The big viewing glass allows for an immersive fireplace experience. The Barcelona offers a 5kW output and impressive 82% efficiency, providing warmth while minimizing energy consumption. Its external air intake ensures cleaner burning, while the Matt black colour adds a touch of elegance.



Barcelona 5kW Wood burning stove

| Size:       | 490 x 490 x 1146 mm |
|-------------|---------------------|
| Output:     | 5kW                 |
| Efficiency: | 82%                 |
| Fuel:       | Wood                |
| Flue:       | 150mm               |
| Colour: