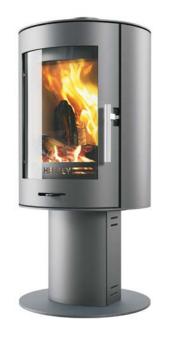

# European

COLLECTION

Elite G4 7.7kW Wood burning stove.

# **ELITE G4**

Itite G4 – A truly stunning wood burning stove, with an modern design. This sleek stove features a triple glass viewing window, delivering captivating views of the flames while distributing heat throughout your space. With a powerful 7.7kW output and 77.9% efficiency, it keeps you warm while minimizing energy consumption. Enjoy cleaner burning and complete control with the external air intake, all wrapped in a sophisticated Matt black design.