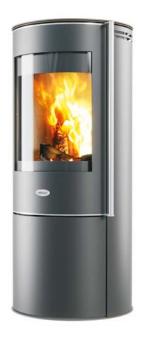

# **ELITE G7**

Wood Burning Stove – a sleek and efficient heating solution for your home. With its modern design, this stove seamlessly integrates into any decor, while providing captivating views of the flames. Experience the powerful 7.7kW output, 77.9% efficiency, and A energy rating, ensuring optimal heat production and minimal energy consumption. Its external air intake feature promotes cleaner burning.