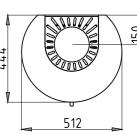

# Salzbury – A modern and efficient heating solution. With its viewing window, powerful 6kW output, and 80% efficiency, it keeps your home warm while minimizing energy consumption. The Matt black colour adds sophistication. Complete with a convenient log store, the Salzbury Wood Burning Stove is the perfect addition to your home.

**SALZBURY** 

Size: 530 x 367 x 988 mm 6kW Output: Efficiency: 80% Fuel: Wood Flue: 150mm Colour: Matt Black

10

Salzbury 6kW Wood burning stove.

Salzbury Technical drawing.

**dooo**ooo